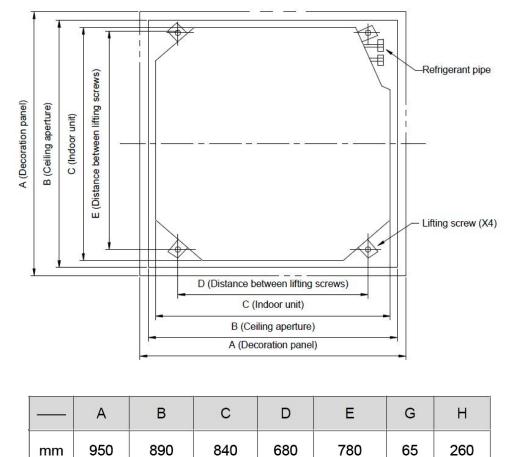

## **DIMENSIONAL SPECIFICATIONS**

| mm       | 950    | 890     | 840     | 680    | 780      | 65    | 260    |
|----------|--------|---------|---------|--------|----------|-------|--------|
| <br>inch | 37-3/8 | 35-1/16 | 33-1/16 | 26-3/4 | 30-11/16 | 2-1/2 | 10-1/4 |