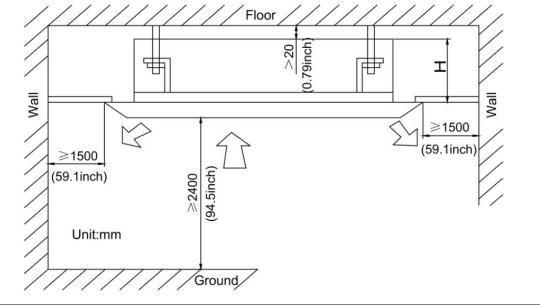

## **DIMENSIONAL SPECIFICATIONS**

| mm       | 950    | 890     | 840     | 680    | 780      | 65    | 260    |
|----------|--------|---------|---------|--------|----------|-------|--------|
| <br>inch | 37-3/8 | 35-1/16 | 33-1/16 | 26-3/4 | 30-11/16 | 2-1/2 | 10-1/4 |