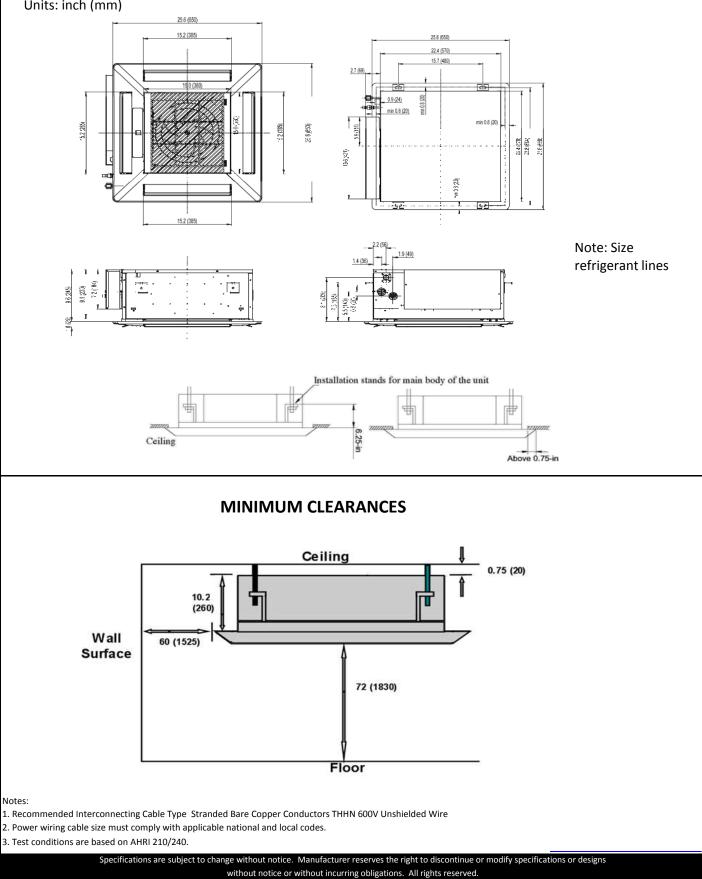

| Submittal Data: TM18HK                    | DI                                                                                                  |                                                                                                                                                                                                                                                                                                                                                                                                                                                                                                                                                                                                                                                                                                                                                                                                                                                                                                                                                                                                                                                                                                                                                                                                                                                                                                                                                                                                                                                                                                                                                                                                                                                                                                                                                                                                                                                                                    |                                       | 18,000 BTU/ | H Ceiling Cassette    |
|-------------------------------------------|-----------------------------------------------------------------------------------------------------|------------------------------------------------------------------------------------------------------------------------------------------------------------------------------------------------------------------------------------------------------------------------------------------------------------------------------------------------------------------------------------------------------------------------------------------------------------------------------------------------------------------------------------------------------------------------------------------------------------------------------------------------------------------------------------------------------------------------------------------------------------------------------------------------------------------------------------------------------------------------------------------------------------------------------------------------------------------------------------------------------------------------------------------------------------------------------------------------------------------------------------------------------------------------------------------------------------------------------------------------------------------------------------------------------------------------------------------------------------------------------------------------------------------------------------------------------------------------------------------------------------------------------------------------------------------------------------------------------------------------------------------------------------------------------------------------------------------------------------------------------------------------------------------------------------------------------------------------------------------------------------|---------------------------------------|-------------|-----------------------|
| Job Name                                  |                                                                                                     |                                                                                                                                                                                                                                                                                                                                                                                                                                                                                                                                                                                                                                                                                                                                                                                                                                                                                                                                                                                                                                                                                                                                                                                                                                                                                                                                                                                                                                                                                                                                                                                                                                                                                                                                                                                                                                                                                    | Location Date                         |             |                       |
| Purchaser                                 |                                                                                                     | Engineer                                                                                                                                                                                                                                                                                                                                                                                                                                                                                                                                                                                                                                                                                                                                                                                                                                                                                                                                                                                                                                                                                                                                                                                                                                                                                                                                                                                                                                                                                                                                                                                                                                                                                                                                                                                                                                                                           |                                       |             |                       |
| Submitted To                              |                                                                                                     | For                                                                                                                                                                                                                                                                                                                                                                                                                                                                                                                                                                                                                                                                                                                                                                                                                                                                                                                                                                                                                                                                                                                                                                                                                                                                                                                                                                                                                                                                                                                                                                                                                                                                                                                                                                                                                                                                                | Reference                             | Approval    | Construction          |
| Unit Designation                          |                                                                                                     | Schedule No                                                                                                                                                                                                                                                                                                                                                                                                                                                                                                                                                                                                                                                                                                                                                                                                                                                                                                                                                                                                                                                                                                                                                                                                                                                                                                                                                                                                                                                                                                                                                                                                                                                                                                                                                                                                                                                                        | ).                                    |             |                       |
| GENERAL FEATURES                          |                                                                                                     |                                                                                                                                                                                                                                                                                                                                                                                                                                                                                                                                                                                                                                                                                                                                                                                                                                                                                                                                                                                                                                                                                                                                                                                                                                                                                                                                                                                                                                                                                                                                                                                                                                                                                                                                                                                                                                                                                    |                                       |             |                       |
| -Quiet Operation -Multi-Speed Fan         |                                                                                                     |                                                                                                                                                                                                                                                                                                                                                                                                                                                                                                                                                                                                                                                                                                                                                                                                                                                                                                                                                                                                                                                                                                                                                                                                                                                                                                                                                                                                                                                                                                                                                                                                                                                                                                                                                                                                                                                                                    |                                       |             |                       |
| -4-way Discharge Air                      |                                                                                                     | 2<br>5                                                                                                                                                                                                                                                                                                                                                                                                                                                                                                                                                                                                                                                                                                                                                                                                                                                                                                                                                                                                                                                                                                                                                                                                                                                                                                                                                                                                                                                                                                                                                                                                                                                                                                                                                                                                                                                                             |                                       |             |                       |
| -Internal Condensate Drain Pump           |                                                                                                     |                                                                                                                                                                                                                                                                                                                                                                                                                                                                                                                                                                                                                                                                                                                                                                                                                                                                                                                                                                                                                                                                                                                                                                                                                                                                                                                                                                                                                                                                                                                                                                                                                                                                                                                                                                                                                                                                                    |                                       |             |                       |
| -Swing Louver                             |                                                                                                     |                                                                                                                                                                                                                                                                                                                                                                                                                                                                                                                                                                                                                                                                                                                                                                                                                                                                                                                                                                                                                                                                                                                                                                                                                                                                                                                                                                                                                                                                                                                                                                                                                                                                                                                                                                                                                                                                                    |                                       |             |                       |
| -Both Wireless & Wired Remote Controllers | 5                                                                                                   |                                                                                                                                                                                                                                                                                                                                                                                                                                                                                                                                                                                                                                                                                                                                                                                                                                                                                                                                                                                                                                                                                                                                                                                                                                                                                                                                                                                                                                                                                                                                                                                                                                                                                                                                                                                                                                                                                    |                                       | -           |                       |
| -Power Failure Recovery                   |                                                                                                     |                                                                                                                                                                                                                                                                                                                                                                                                                                                                                                                                                                                                                                                                                                                                                                                                                                                                                                                                                                                                                                                                                                                                                                                                                                                                                                                                                                                                                                                                                                                                                                                                                                                                                                                                                                                                                                                                                    |                                       | -           |                       |
| -Sentry Condensate Overflow Protection    |                                                                                                     |                                                                                                                                                                                                                                                                                                                                                                                                                                                                                                                                                                                                                                                                                                                                                                                                                                                                                                                                                                                                                                                                                                                                                                                                                                                                                                                                                                                                                                                                                                                                                                                                                                                                                                                                                                                                                                                                                    |                                       | -           |                       |
|                                           |                                                                                                     | in the second seco |                                       |             | Parente               |
| System Rating                             | Physical Specifications                                                                             |                                                                                                                                                                                                                                                                                                                                                                                                                                                                                                                                                                                                                                                                                                                                                                                                                                                                                                                                                                                                                                                                                                                                                                                                                                                                                                                                                                                                                                                                                                                                                                                                                                                                                                                                                                                                                                                                                    |                                       |             |                       |
| Cooling*                                  |                                                                                                     |                                                                                                                                                                                                                                                                                                                                                                                                                                                                                                                                                                                                                                                                                                                                                                                                                                                                                                                                                                                                                                                                                                                                                                                                                                                                                                                                                                                                                                                                                                                                                                                                                                                                                                                                                                                                                                                                                    |                                       |             |                       |
| Rated Capacity                            | 15,355 BTU/H                                                                                        | Unit Dimension                                                                                                                                                                                                                                                                                                                                                                                                                                                                                                                                                                                                                                                                                                                                                                                                                                                                                                                                                                                                                                                                                                                                                                                                                                                                                                                                                                                                                                                                                                                                                                                                                                                                                                                                                                                                                                                                     | ns (LxHxD)                            |             | 570 x 230 x 570 -mm   |
|                                           |                                                                                                     |                                                                                                                                                                                                                                                                                                                                                                                                                                                                                                                                                                                                                                                                                                                                                                                                                                                                                                                                                                                                                                                                                                                                                                                                                                                                                                                                                                                                                                                                                                                                                                                                                                                                                                                                                                                                                                                                                    |                                       |             | 22.5 x 9.0 x 22.5-in  |
| Heating*                                  |                                                                                                     | Grille Dimensi                                                                                                                                                                                                                                                                                                                                                                                                                                                                                                                                                                                                                                                                                                                                                                                                                                                                                                                                                                                                                                                                                                                                                                                                                                                                                                                                                                                                                                                                                                                                                                                                                                                                                                                                                                                                                                                                     | ons (LxHxD)                           |             | 650 x 36 x 650 -mm    |
| Rated Capacity                            | 17,061 BTU/H                                                                                        |                                                                                                                                                                                                                                                                                                                                                                                                                                                                                                                                                                                                                                                                                                                                                                                                                                                                                                                                                                                                                                                                                                                                                                                                                                                                                                                                                                                                                                                                                                                                                                                                                                                                                                                                                                                                                                                                                    |                                       |             | 25.6 x 1.5 x 25.6 -in |
|                                           |                                                                                                     | Weight (Net/S                                                                                                                                                                                                                                                                                                                                                                                                                                                                                                                                                                                                                                                                                                                                                                                                                                                                                                                                                                                                                                                                                                                                                                                                                                                                                                                                                                                                                                                                                                                                                                                                                                                                                                                                                                                                                                                                      | Shipping)                             |             | 40/51 LBS             |
| Sound Pressure (Hi/Lo)**                  |                                                                                                     |                                                                                                                                                                                                                                                                                                                                                                                                                                                                                                                                                                                                                                                                                                                                                                                                                                                                                                                                                                                                                                                                                                                                                                                                                                                                                                                                                                                                                                                                                                                                                                                                                                                                                                                                                                                                                                                                                    |                                       |             |                       |
| Cooling                                   | 47/39 dbA                                                                                           | Units Specification & Data                                                                                                                                                                                                                                                                                                                                                                                                                                                                                                                                                                                                                                                                                                                                                                                                                                                                                                                                                                                                                                                                                                                                                                                                                                                                                                                                                                                                                                                                                                                                                                                                                                                                                                                                                                                                                                                         |                                       |             |                       |
| Heating                                   | 47/39 dbA                                                                                           |                                                                                                                                                                                                                                                                                                                                                                                                                                                                                                                                                                                                                                                                                                                                                                                                                                                                                                                                                                                                                                                                                                                                                                                                                                                                                                                                                                                                                                                                                                                                                                                                                                                                                                                                                                                                                                                                                    |                                       |             |                       |
|                                           |                                                                                                     | Air Filter                                                                                                                                                                                                                                                                                                                                                                                                                                                                                                                                                                                                                                                                                                                                                                                                                                                                                                                                                                                                                                                                                                                                                                                                                                                                                                                                                                                                                                                                                                                                                                                                                                                                                                                                                                                                                                                                         |                                       |             | Netted polypropylene  |
| Air Flow (max)                            |                                                                                                     |                                                                                                                                                                                                                                                                                                                                                                                                                                                                                                                                                                                                                                                                                                                                                                                                                                                                                                                                                                                                                                                                                                                                                                                                                                                                                                                                                                                                                                                                                                                                                                                                                                                                                                                                                                                                                                                                                    | · · · · · · · · · · · · · · · · · · · |             | 10                    |
| Indoor Fan                                | 353 CFM                                                                                             | Condensate Dra                                                                                                                                                                                                                                                                                                                                                                                                                                                                                                                                                                                                                                                                                                                                                                                                                                                                                                                                                                                                                                                                                                                                                                                                                                                                                                                                                                                                                                                                                                                                                                                                                                                                                                                                                                                                                                                                     | ain Lift (Height)                     |             | 12-in                 |
|                                           |                                                                                                     | Drain Size (OD)                                                                                                                                                                                                                                                                                                                                                                                                                                                                                                                                                                                                                                                                                                                                                                                                                                                                                                                                                                                                                                                                                                                                                                                                                                                                                                                                                                                                                                                                                                                                                                                                                                                                                                                                                                                                                                                                    |                                       |             | 305-mm                |
|                                           |                                                                                                     | Drain Size (OD)                                                                                                                                                                                                                                                                                                                                                                                                                                                                                                                                                                                                                                                                                                                                                                                                                                                                                                                                                                                                                                                                                                                                                                                                                                                                                                                                                                                                                                                                                                                                                                                                                                                                                                                                                                                                                                                                    |                                       |             | 1.2-in<br>31-mm       |
| Electrical Ratio                          | Refrigerant Piping Data                                                                             |                                                                                                                                                                                                                                                                                                                                                                                                                                                                                                                                                                                                                                                                                                                                                                                                                                                                                                                                                                                                                                                                                                                                                                                                                                                                                                                                                                                                                                                                                                                                                                                                                                                                                                                                                                                                                                                                                    |                                       |             |                       |
|                                           | 0.                                                                                                  |                                                                                                                                                                                                                                                                                                                                                                                                                                                                                                                                                                                                                                                                                                                                                                                                                                                                                                                                                                                                                                                                                                                                                                                                                                                                                                                                                                                                                                                                                                                                                                                                                                                                                                                                                                                                                                                                                    | - 0-                                  |             |                       |
| Fan Motor                                 |                                                                                                     | Refrigerant Ty                                                                                                                                                                                                                                                                                                                                                                                                                                                                                                                                                                                                                                                                                                                                                                                                                                                                                                                                                                                                                                                                                                                                                                                                                                                                                                                                                                                                                                                                                                                                                                                                                                                                                                                                                                                                                                                                     | pe                                    |             | R410A                 |
| Output Power                              | 11 W                                                                                                |                                                                                                                                                                                                                                                                                                                                                                                                                                                                                                                                                                                                                                                                                                                                                                                                                                                                                                                                                                                                                                                                                                                                                                                                                                                                                                                                                                                                                                                                                                                                                                                                                                                                                                                                                                                                                                                                                    |                                       |             |                       |
| FLA                                       | 0.2 A                                                                                               | Gas Pipe Size                                                                                                                                                                                                                                                                                                                                                                                                                                                                                                                                                                                                                                                                                                                                                                                                                                                                                                                                                                                                                                                                                                                                                                                                                                                                                                                                                                                                                                                                                                                                                                                                                                                                                                                                                                                                                                                                      | (OD)                                  |             | 1/2-in                |
| Power Supply                              |                                                                                                     | Liquid Pipe Siz                                                                                                                                                                                                                                                                                                                                                                                                                                                                                                                                                                                                                                                                                                                                                                                                                                                                                                                                                                                                                                                                                                                                                                                                                                                                                                                                                                                                                                                                                                                                                                                                                                                                                                                                                                                                                                                                    | ze (OD)                               |             | 1/4-in                |
| Normal Operational Voltage                | 208/230 V, 1 Phase, 60 Hz                                                                           |                                                                                                                                                                                                                                                                                                                                                                                                                                                                                                                                                                                                                                                                                                                                                                                                                                                                                                                                                                                                                                                                                                                                                                                                                                                                                                                                                                                                                                                                                                                                                                                                                                                                                                                                                                                                                                                                                    |                                       |             | 1/4-111               |
| Voltage Range                             | 187 - 253 V                                                                                         | Connection Me                                                                                                                                                                                                                                                                                                                                                                                                                                                                                                                                                                                                                                                                                                                                                                                                                                                                                                                                                                                                                                                                                                                                                                                                                                                                                                                                                                                                                                                                                                                                                                                                                                                                                                                                                                                                                                                                      | ethod                                 |             | Flared                |
| MCA                                       | 1.0 A                                                                                               |                                                                                                                                                                                                                                                                                                                                                                                                                                                                                                                                                                                                                                                                                                                                                                                                                                                                                                                                                                                                                                                                                                                                                                                                                                                                                                                                                                                                                                                                                                                                                                                                                                                                                                                                                                                                                                                                                    |                                       |             | harou                 |
| Interconnecting Cable Wire Size           | 14-4 AWG                                                                                            |                                                                                                                                                                                                                                                                                                                                                                                                                                                                                                                                                                                                                                                                                                                                                                                                                                                                                                                                                                                                                                                                                                                                                                                                                                                                                                                                                                                                                                                                                                                                                                                                                                                                                                                                                                                                                                                                                    |                                       |             |                       |
|                                           |                                                                                                     | * Test conditions                                                                                                                                                                                                                                                                                                                                                                                                                                                                                                                                                                                                                                                                                                                                                                                                                                                                                                                                                                                                                                                                                                                                                                                                                                                                                                                                                                                                                                                                                                                                                                                                                                                                                                                                                                                                                                                                  | are based on AHR                      | 81 210/240  |                       |
|                                           | * Test conditions are based on AHRI 210/240.<br>**Sound Power ratings are per AHRI 270 and AHRI 350 |                                                                                                                                                                                                                                                                                                                                                                                                                                                                                                                                                                                                                                                                                                                                                                                                                                                                                                                                                                                                                                                                                                                                                                                                                                                                                                                                                                                                                                                                                                                                                                                                                                                                                                                                                                                                                                                                                    |                                       |             |                       |
|                                           |                                                                                                     |                                                                                                                                                                                                                                                                                                                                                                                                                                                                                                                                                                                                                                                                                                                                                                                                                                                                                                                                                                                                                                                                                                                                                                                                                                                                                                                                                                                                                                                                                                                                                                                                                                                                                                                                                                                                                                                                                    | ango aro por Arin                     |             |                       |
| nen osane depleting unfigurent            | Anth                                                                                                | CERTIFIED ma                                                                                                                                                                                                                                                                                                                                                                                                                                                                                                                                                                                                                                                                                                                                                                                                                                                                                                                                                                                                                                                                                                                                                                                                                                                                                                                                                                                                                                                                                                                                                                                                                                                                                                                                                                                                                                                                       |                                       |             | (C)                   |