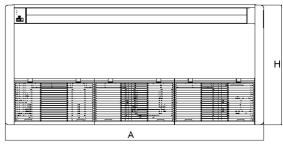

## **DIMENSIONAL SPECIFICATIONS**

## TM18HTDI

**Dimensions** 

(mm) (inches)

| Α    | В   | С    | D    | Н    | Н    |
|------|-----|------|------|------|------|
| 1220 | 225 | 1158 | 280  | 700  | 700  |
| 48.0 | 8.9 | 45.6 | 11.0 | 27.6 | 27.6 |