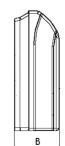

## **DIMENSIONAL SPECIFICATIONS**

## TM18HTDI

**Dimensions** 

(mm) (inches)

| Α    | В   | С    | D    | Н    | Н    |
|------|-----|------|------|------|------|
| 1220 | 225 | 1158 | 280  | 700  | 700  |
| 48.0 | 8.9 | 45.6 | 11.0 | 27.6 | 27.6 |