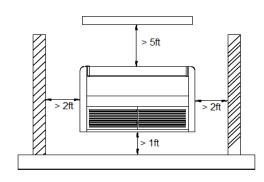

| <u>,                                      </u> | **Sound Power ratings are po   | er AHRI 270 and AHRI 350 |                                          |
| A CONTRACTOR OF THE PARTY OF TH | ALIRI                                          |                                |                          |                                          |

## **DIMENSIONAL SPECIFICATIONS**

## TM18HTDI







**Dimensions** 

(mm) (inches)

| Α    | В   | С    | D    | Н    | Н    |
|------|-----|------|------|------|------|
| 1220 | 225 | 1158 | 280  | 700  | 700  |
| 48.0 | 8.9 | 45.6 | 11.0 | 27.6 | 27.6 |

Note: Size refrigerant lines based on evaporator port sizes.

## **MINIMUM CLEARANCE**









## Notes:

- 1. Recommended Interconnecting Cable Type Stranded Bare Copper Conductors THHN 600V Unshielded Wire
- 2. Power wiring cable size must comply with applicable national and local codes.
- 3. Test conditions are based on AHRI 210/240.