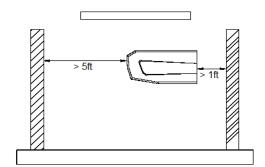

| <u>,                                      </u> | **Sound Power ratings are po   | er AHRI 270 and AHRI 350 |                                          |
| A CONTRACTOR OF THE PARTY OF TH | ALIRI                                          |                                |                          |                                          |

## **DIMENSIONAL SPECIFICATIONS**

## TM18HTDI







**Dimensions** 

(mm) (inches)

| Α    | В   | С    | D    | Н    | Н    |
|------|-----|------|------|------|------|
| 1220 | 225 | 1158 | 280  | 700  | 700  |
| 48.0 | 8.9 | 45.6 | 11.0 | 27.6 | 27.6 |

Note: Size refrigerant lines based on evaporator port sizes.

## **MINIMUM CLEARANCE**









## Notes:

- 1. Recommended Interconnecting Cable Type Stranded Bare Copper Conductors THHN 600V Unshielded Wire
- 2. Power wiring cable size must comply with applicable national and local codes.
- 3. Test conditions are based on AHRI 210/240.