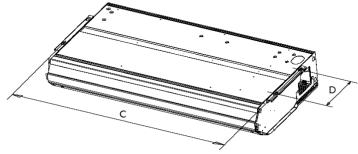

## **DIMENSIONAL SPECIFICATIONS**

## TM18HTDI

**Dimensions** 

(mm) (inches)

| Α    | В   | С    | D    | Н    | Н    |
|------|-----|------|------|------|------|
| 1220 | 225 | 1158 | 280  | 700  | 700  |
| 48.0 | 8.9 | 45.6 | 11.0 | 27.6 | 27.6 |