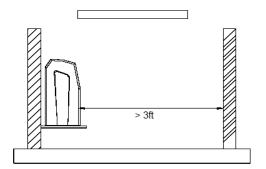

| <u>,                                      </u> | **Sound Power ratings are po   | er AHRI 270 and AHRI 350 |                                          |
| A CONTRACTOR OF THE PARTY OF TH | ALIRI                                          |                                |                          |                                          |

## **DIMENSIONAL SPECIFICATIONS**

## TM18HTDI







**Dimensions** 

(mm) (inches)

| Α    | В   | С    | D    | Н    | Н    |
|------|-----|------|------|------|------|
| 1220 | 225 | 1158 | 280  | 700  | 700  |
| 48.0 | 8.9 | 45.6 | 11.0 | 27.6 | 27.6 |

Note: Size refrigerant lines based on evaporator port sizes.

## **MINIMUM CLEARANCE**









## Notes:

- 1. Recommended Interconnecting Cable Type Stranded Bare Copper Conductors THHN 600V Unshielded Wire
- 2. Power wiring cable size must comply with applicable national and local codes.
- 3. Test conditions are based on AHRI 210/240.