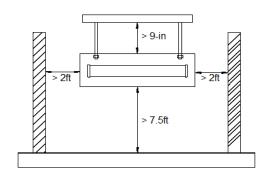

| <u>,                                      </u> | **Sound Power ratings are po   | er AHRI 270 and AHRI 350 |                                          |
| A CONTRACTOR OF THE PARTY OF TH | ALIRI                                          |                                |                          |                                          |

## **DIMENSIONAL SPECIFICATIONS**

## TM18HTDI







**Dimensions** 

(mm) (inches)

| Α    | В   | С    | D    | Н    | Н    |
|------|-----|------|------|------|------|
| 1220 | 225 | 1158 | 280  | 700  | 700  |
| 48.0 | 8.9 | 45.6 | 11.0 | 27.6 | 27.6 |

Note: Size refrigerant lines based on evaporator port sizes.

## **MINIMUM CLEARANCE**









## Notes:

- 1. Recommended Interconnecting Cable Type Stranded Bare Copper Conductors THHN 600V Unshielded Wire
- 2. Power wiring cable size must comply with applicable national and local codes.
- 3. Test conditions are based on AHRI 210/240.