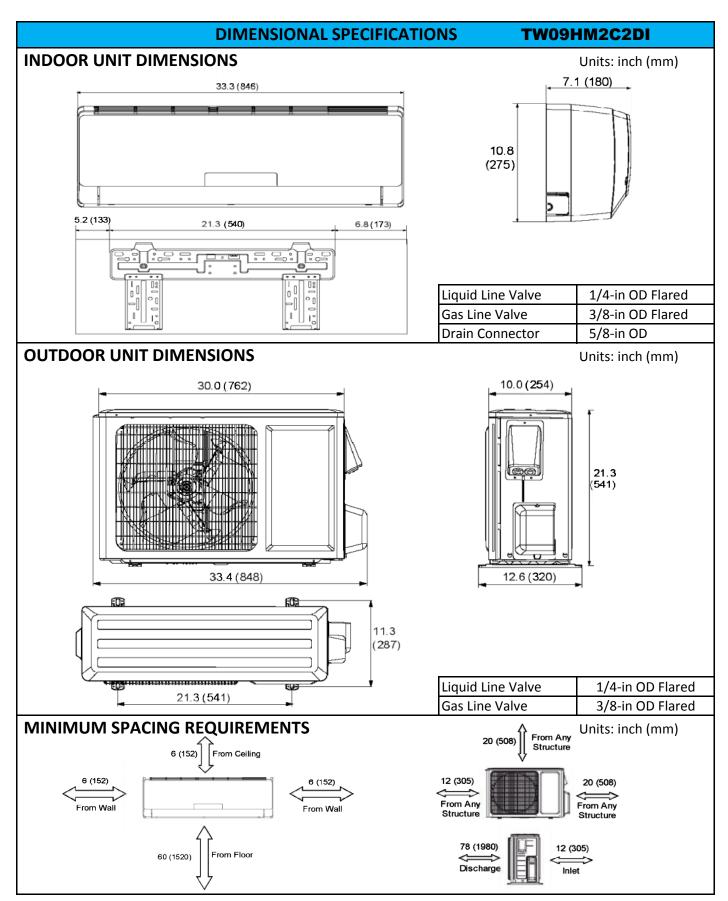

| Submittal Da                                                   | ta: TW09H  | M2C2DI                              | 9,000 BTU/H Wall Mounted Heat-          | Pump System                                                                                                                                                                                                                                                                                                                                                                                                                                                                                                                                                                                                                                                                                                                                                                                                                                                                                                                                                                                                                                                                                                                                                                                                                                                                                                                                                                                                                                                                                                                                                                                                                                                                                                                                                                                                                                                                                                                                                                                                                                                                                                                    |
|----------------------------------------------------------------|------------|-------------------------------------|-----------------------------------------|--------------------------------------------------------------------------------------------------------------------------------------------------------------------------------------------------------------------------------------------------------------------------------------------------------------------------------------------------------------------------------------------------------------------------------------------------------------------------------------------------------------------------------------------------------------------------------------------------------------------------------------------------------------------------------------------------------------------------------------------------------------------------------------------------------------------------------------------------------------------------------------------------------------------------------------------------------------------------------------------------------------------------------------------------------------------------------------------------------------------------------------------------------------------------------------------------------------------------------------------------------------------------------------------------------------------------------------------------------------------------------------------------------------------------------------------------------------------------------------------------------------------------------------------------------------------------------------------------------------------------------------------------------------------------------------------------------------------------------------------------------------------------------------------------------------------------------------------------------------------------------------------------------------------------------------------------------------------------------------------------------------------------------------------------------------------------------------------------------------------------------|
| Job Name                                                       |            |                                     | Location Date                           |                                                                                                                                                                                                                                                                                                                                                                                                                                                                                                                                                                                                                                                                                                                                                                                                                                                                                                                                                                                                                                                                                                                                                                                                                                                                                                                                                                                                                                                                                                                                                                                                                                                                                                                                                                                                                                                                                                                                                                                                                                                                                                                                |
| Purchaser                                                      |            |                                     | Engineer                                |                                                                                                                                                                                                                                                                                                                                                                                                                                                                                                                                                                                                                                                                                                                                                                                                                                                                                                                                                                                                                                                                                                                                                                                                                                                                                                                                                                                                                                                                                                                                                                                                                                                                                                                                                                                                                                                                                                                                                                                                                                                                                                                                |
| Submitted To                                                   |            | FOr Reference Approval Construction |                                         |                                                                                                                                                                                                                                                                                                                                                                                                                                                                                                                                                                                                                                                                                                                                                                                                                                                                                                                                                                                                                                                                                                                                                                                                                                                                                                                                                                                                                                                                                                                                                                                                                                                                                                                                                                                                                                                                                                                                                                                                                                                                                                                                |
| Unit Designation                                               |            | Schedule No.                        |                                         |                                                                                                                                                                                                                                                                                                                                                                                                                                                                                                                                                                                                                                                                                                                                                                                                                                                                                                                                                                                                                                                                                                                                                                                                                                                                                                                                                                                                                                                                                                                                                                                                                                                                                                                                                                                                                                                                                                                                                                                                                                                                                                                                |
| GENERAL FEATURES                                               | 3          |                                     |                                         |                                                                                                                                                                                                                                                                                                                                                                                                                                                                                                                                                                                                                                                                                                                                                                                                                                                                                                                                                                                                                                                                                                                                                                                                                                                                                                                                                                                                                                                                                                                                                                                                                                                                                                                                                                                                                                                                                                                                                                                                                                                                                                                                |
| -Compact and Qui                                               | et Design  |                                     |                                         |                                                                                                                                                                                                                                                                                                                                                                                                                                                                                                                                                                                                                                                                                                                                                                                                                                                                                                                                                                                                                                                                                                                                                                                                                                                                                                                                                                                                                                                                                                                                                                                                                                                                                                                                                                                                                                                                                                                                                                                                                                                                                                                                |
| -Energy Star Quali                                             |            |                                     |                                         |                                                                                                                                                                                                                                                                                                                                                                                                                                                                                                                                                                                                                                                                                                                                                                                                                                                                                                                                                                                                                                                                                                                                                                                                                                                                                                                                                                                                                                                                                                                                                                                                                                                                                                                                                                                                                                                                                                                                                                                                                                                                                                                                |
| -High Efficiency Do                                            | C Inverter |                                     |                                         |                                                                                                                                                                                                                                                                                                                                                                                                                                                                                                                                                                                                                                                                                                                                                                                                                                                                                                                                                                                                                                                                                                                                                                                                                                                                                                                                                                                                                                                                                                                                                                                                                                                                                                                                                                                                                                                                                                                                                                                                                                                                                                                                |
| Technology                                                     | ***        |                                     |                                         |                                                                                                                                                                                                                                                                                                                                                                                                                                                                                                                                                                                                                                                                                                                                                                                                                                                                                                                                                                                                                                                                                                                                                                                                                                                                                                                                                                                                                                                                                                                                                                                                                                                                                                                                                                                                                                                                                                                                                                                                                                                                                                                                |
| -Wireless Remote with LCD Display -Low Ambient Cool to 5 deg F |            |                                     | 0 * 25 0 4                              | Comment of the Commen |
| -Low Ambient Cool to 5 deg F<br>-Intelligent Defrost           |            |                                     |                                         |                                                                                                                                                                                                                                                                                                                                                                                                                                                                                                                                                                                                                                                                                                                                                                                                                                                                                                                                                                                                                                                                                                                                                                                                                                                                                                                                                                                                                                                                                                                                                                                                                                                                                                                                                                                                                                                                                                                                                                                                                                                                                                                                |
| -Gold Fin Condens                                              |            |                                     |                                         |                                                                                                                                                                                                                                                                                                                                                                                                                                                                                                                                                                                                                                                                                                                                                                                                                                                                                                                                                                                                                                                                                                                                                                                                                                                                                                                                                                                                                                                                                                                                                                                                                                                                                                                                                                                                                                                                                                                                                                                                                                                                                                                                |
|                                                                |            |                                     |                                         |                                                                                                                                                                                                                                                                                                                                                                                                                                                                                                                                                                                                                                                                                                                                                                                                                                                                                                                                                                                                                                                                                                                                                                                                                                                                                                                                                                                                                                                                                                                                                                                                                                                                                                                                                                                                                                                                                                                                                                                                                                                                                                                                |
| System Ratings                                                 |            |                                     | Indoor Unit Data                        |                                                                                                                                                                                                                                                                                                                                                                                                                                                                                                                                                                                                                                                                                                                                                                                                                                                                                                                                                                                                                                                                                                                                                                                                                                                                                                                                                                                                                                                                                                                                                                                                                                                                                                                                                                                                                                                                                                                                                                                                                                                                                                                                |
| Cooling                                                        |            |                                     | Fan Motor Output Power                  | 20 W                                                                                                                                                                                                                                                                                                                                                                                                                                                                                                                                                                                                                                                                                                                                                                                                                                                                                                                                                                                                                                                                                                                                                                                                                                                                                                                                                                                                                                                                                                                                                                                                                                                                                                                                                                                                                                                                                                                                                                                                                                                                                                                           |
| Rated Capacity                                                 |            | 9,000 BTU/H                         | FLA                                     | 0.2 A                                                                                                                                                                                                                                                                                                                                                                                                                                                                                                                                                                                                                                                                                                                                                                                                                                                                                                                                                                                                                                                                                                                                                                                                                                                                                                                                                                                                                                                                                                                                                                                                                                                                                                                                                                                                                                                                                                                                                                                                                                                                                                                          |
| Capacity Range                                                 |            | 3,500-9,600 BTU/H                   |                                         |                                                                                                                                                                                                                                                                                                                                                                                                                                                                                                                                                                                                                                                                                                                                                                                                                                                                                                                                                                                                                                                                                                                                                                                                                                                                                                                                                                                                                                                                                                                                                                                                                                                                                                                                                                                                                                                                                                                                                                                                                                                                                                                                |
| Power Input (Max)                                              |            | 1,075 W                             | Airflow                                 |                                                                                                                                                                                                                                                                                                                                                                                                                                                                                                                                                                                                                                                                                                                                                                                                                                                                                                                                                                                                                                                                                                                                                                                                                                                                                                                                                                                                                                                                                                                                                                                                                                                                                                                                                                                                                                                                                                                                                                                                                                                                                                                                |
| SEER                                                           |            | 22                                  | Cooling Wet (Lo/Hi)                     | 218/306 CFM                                                                                                                                                                                                                                                                                                                                                                                                                                                                                                                                                                                                                                                                                                                                                                                                                                                                                                                                                                                                                                                                                                                                                                                                                                                                                                                                                                                                                                                                                                                                                                                                                                                                                                                                                                                                                                                                                                                                                                                                                                                                                                                    |
| EER                                                            |            | 14.2                                | Heating Dry (Lo/Hi)                     | 235/317 CFM                                                                                                                                                                                                                                                                                                                                                                                                                                                                                                                                                                                                                                                                                                                                                                                                                                                                                                                                                                                                                                                                                                                                                                                                                                                                                                                                                                                                                                                                                                                                                                                                                                                                                                                                                                                                                                                                                                                                                                                                                                                                                                                    |
| Heating at 47° F                                               |            |                                     | Sound Pressure Level                    |                                                                                                                                                                                                                                                                                                                                                                                                                                                                                                                                                                                                                                                                                                                                                                                                                                                                                                                                                                                                                                                                                                                                                                                                                                                                                                                                                                                                                                                                                                                                                                                                                                                                                                                                                                                                                                                                                                                                                                                                                                                                                                                                |
| Rated Capacity                                                 |            | 9,800 BTU/H                         | Cooling (Lo/Hi)                         | 32/42 db(A)                                                                                                                                                                                                                                                                                                                                                                                                                                                                                                                                                                                                                                                                                                                                                                                                                                                                                                                                                                                                                                                                                                                                                                                                                                                                                                                                                                                                                                                                                                                                                                                                                                                                                                                                                                                                                                                                                                                                                                                                                                                                                                                    |
| Capacity Range                                                 |            | 2,200-11,000 BTU/H                  | Heating (Lo/Hi)                         | 32/42 db(A)                                                                                                                                                                                                                                                                                                                                                                                                                                                                                                                                                                                                                                                                                                                                                                                                                                                                                                                                                                                                                                                                                                                                                                                                                                                                                                                                                                                                                                                                                                                                                                                                                                                                                                                                                                                                                                                                                                                                                                                                                                                                                                                    |
| Power Input (Max)                                              |            | 900 W                               | Dimensions & Weights                    |                                                                                                                                                                                                                                                                                                                                                                                                                                                                                                                                                                                                                                                                                                                                                                                                                                                                                                                                                                                                                                                                                                                                                                                                                                                                                                                                                                                                                                                                                                                                                                                                                                                                                                                                                                                                                                                                                                                                                                                                                                                                                                                                |
| HSPF                                                           |            | 9.2                                 | Unit Dimensions (LxHxD)                 | 33.3 x 10.8 x 7.1-in                                                                                                                                                                                                                                                                                                                                                                                                                                                                                                                                                                                                                                                                                                                                                                                                                                                                                                                                                                                                                                                                                                                                                                                                                                                                                                                                                                                                                                                                                                                                                                                                                                                                                                                                                                                                                                                                                                                                                                                                                                                                                                           |
| COP                                                            |            | 3.8                                 | Weight (Net/Shipping)                   | 22/29 LBS                                                                                                                                                                                                                                                                                                                                                                                                                                                                                                                                                                                                                                                                                                                                                                                                                                                                                                                                                                                                                                                                                                                                                                                                                                                                                                                                                                                                                                                                                                                                                                                                                                                                                                                                                                                                                                                                                                                                                                                                                                                                                                                      |
| Heating at 17° F                                               |            | 5.040 DTU//                         | Outdoor Unit I                          |                                                                                                                                                                                                                                                                                                                                                                                                                                                                                                                                                                                                                                                                                                                                                                                                                                                                                                                                                                                                                                                                                                                                                                                                                                                                                                                                                                                                                                                                                                                                                                                                                                                                                                                                                                                                                                                                                                                                                                                                                                                                                                                                |
| Rated Capacity                                                 |            | 5,643 BTU/H                         | Compressor                              | DC Inverter Driven Rotary                                                                                                                                                                                                                                                                                                                                                                                                                                                                                                                                                                                                                                                                                                                                                                                                                                                                                                                                                                                                                                                                                                                                                                                                                                                                                                                                                                                                                                                                                                                                                                                                                                                                                                                                                                                                                                                                                                                                                                                                                                                                                                      |
| Capacity (Max)                                                 |            | 12,360 BTU/H                        | Refrigerant Type Fan Motor Output Power | R410A<br>30 W                                                                                                                                                                                                                                                                                                                                                                                                                                                                                                                                                                                                                                                                                                                                                                                                                                                                                                                                                                                                                                                                                                                                                                                                                                                                                                                                                                                                                                                                                                                                                                                                                                                                                                                                                                                                                                                                                                                                                                                                                                                                                                                  |
| Power Input (Max)<br>COP                                       |            | 1,300 W<br>2.2                      | Fan Motor Output Power FLA              | 0.2 A                                                                                                                                                                                                                                                                                                                                                                                                                                                                                                                                                                                                                                                                                                                                                                                                                                                                                                                                                                                                                                                                                                                                                                                                                                                                                                                                                                                                                                                                                                                                                                                                                                                                                                                                                                                                                                                                                                                                                                                                                                                                                                                          |
| COP                                                            |            | 2.2                                 | Sound Pressure                          | 0.2 A                                                                                                                                                                                                                                                                                                                                                                                                                                                                                                                                                                                                                                                                                                                                                                                                                                                                                                                                                                                                                                                                                                                                                                                                                                                                                                                                                                                                                                                                                                                                                                                                                                                                                                                                                                                                                                                                                                                                                                                                                                                                                                                          |
| Operating Range                                                |            |                                     | Cooling                                 | 50 db(A)                                                                                                                                                                                                                                                                                                                                                                                                                                                                                                                                                                                                                                                                                                                                                                                                                                                                                                                                                                                                                                                                                                                                                                                                                                                                                                                                                                                                                                                                                                                                                                                                                                                                                                                                                                                                                                                                                                                                                                                                                                                                                                                       |
| Cooling                                                        | (Max)      | 109°F (43 C)                        | Heating                                 | 50 db(A)                                                                                                                                                                                                                                                                                                                                                                                                                                                                                                                                                                                                                                                                                                                                                                                                                                                                                                                                                                                                                                                                                                                                                                                                                                                                                                                                                                                                                                                                                                                                                                                                                                                                                                                                                                                                                                                                                                                                                                                                                                                                                                                       |
| - Cooming                                                      | (Min)      | 5°F (-15 C)                         | Dimensions & Weights                    | 30 db(A)                                                                                                                                                                                                                                                                                                                                                                                                                                                                                                                                                                                                                                                                                                                                                                                                                                                                                                                                                                                                                                                                                                                                                                                                                                                                                                                                                                                                                                                                                                                                                                                                                                                                                                                                                                                                                                                                                                                                                                                                                                                                                                                       |
| Heating                                                        | (Max)      | 75°F (24 C)                         | Unit Dimensions (LxHxD)                 | 33.4 x 21.3 x 12.6 -in                                                                                                                                                                                                                                                                                                                                                                                                                                                                                                                                                                                                                                                                                                                                                                                                                                                                                                                                                                                                                                                                                                                                                                                                                                                                                                                                                                                                                                                                                                                                                                                                                                                                                                                                                                                                                                                                                                                                                                                                                                                                                                         |
|                                                                | (Min)      | -5°F (-15 C)                        | Weight (Net/Shipping)                   | 79/90 LBS                                                                                                                                                                                                                                                                                                                                                                                                                                                                                                                                                                                                                                                                                                                                                                                                                                                                                                                                                                                                                                                                                                                                                                                                                                                                                                                                                                                                                                                                                                                                                                                                                                                                                                                                                                                                                                                                                                                                                                                                                                                                                                                      |
| Power Supply                                                   | ()         | 3 1 ( .3 6)                         | Refrigerant Piping Data                 | . 0,00 EBO                                                                                                                                                                                                                                                                                                                                                                                                                                                                                                                                                                                                                                                                                                                                                                                                                                                                                                                                                                                                                                                                                                                                                                                                                                                                                                                                                                                                                                                                                                                                                                                                                                                                                                                                                                                                                                                                                                                                                                                                                                                                                                                     |
| Normal Operational Voltage 208/230 V, 1 Phase, 60 Hz           |            | Gas Pipe Size (OD)                  | 3/8-in                                  |                                                                                                                                                                                                                                                                                                                                                                                                                                                                                                                                                                                                                                                                                                                                                                                                                                                                                                                                                                                                                                                                                                                                                                                                                                                                                                                                                                                                                                                                                                                                                                                                                                                                                                                                                                                                                                                                                                                                                                                                                                                                                                                                |
| Voltage Range                                                  |            | 187 - 253 V                         | Liquid Pipe Size (OD)                   | 1/4-in                                                                                                                                                                                                                                                                                                                                                                                                                                                                                                                                                                                                                                                                                                                                                                                                                                                                                                                                                                                                                                                                                                                                                                                                                                                                                                                                                                                                                                                                                                                                                                                                                                                                                                                                                                                                                                                                                                                                                                                                                                                                                                                         |
| Main Power Wire Size                                           |            | 14-2 AWG                            | Connection Method                       | Flared                                                                                                                                                                                                                                                                                                                                                                                                                                                                                                                                                                                                                                                                                                                                                                                                                                                                                                                                                                                                                                                                                                                                                                                                                                                                                                                                                                                                                                                                                                                                                                                                                                                                                                                                                                                                                                                                                                                                                                                                                                                                                                                         |
|                                                                |            | 14-4 AWG                            | MAX Refrigerant Pipe Length             | 50-fi                                                                                                                                                                                                                                                                                                                                                                                                                                                                                                                                                                                                                                                                                                                                                                                                                                                                                                                                                                                                                                                                                                                                                                                                                                                                                                                                                                                                                                                                                                                                                                                                                                                                                                                                                                                                                                                                                                                                                                                                                                                                                                                          |
| MCA                                                            |            | 10.0 A                              | MIN Refrigerant Pipe Length             | 10-fi                                                                                                                                                                                                                                                                                                                                                                                                                                                                                                                                                                                                                                                                                                                                                                                                                                                                                                                                                                                                                                                                                                                                                                                                                                                                                                                                                                                                                                                                                                                                                                                                                                                                                                                                                                                                                                                                                                                                                                                                                                                                                                                          |
| MOCP/Breaker Size                                              |            | 15 A                                | MAX Refrigerant Pipe Height Difference  |                                                                                                                                                                                                                                                                                                                                                                                                                                                                                                                                                                                                                                                                                                                                                                                                                                                                                                                                                                                                                                                                                                                                                                                                                                                                                                                                                                                                                                                                                                                                                                                                                                                                                                                                                                                                                                                                                                                                                                                                                                                                                                                                |
|                                                                | INVE       | R410A                               | CERTIFIED                               | <b>(II)</b>                                                                                                                                                                                                                                                                                                                                                                                                                                                                                                                                                                                                                                                                                                                                                                                                                                                                                                                                                                                                                                                                                                                                                                                                                                                                                                                                                                                                                                                                                                                                                                                                                                                                                                                                                                                                                                                                                                                                                                                                                                                                                                                    |